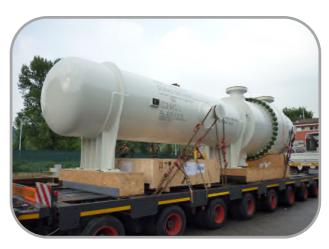

PRELUDE will be towed offshore NW Australian coast and will produce 4 MT/y of LNG, 1.4 MT/y of Condensate and 0.4 MT/y of LPG

(up) 1 of the 4 EMbaffle® units for Overhead Condensing (down) 1 of the 2 EMbaffle® units for the Gas Compression after-cooling

Six EMbaffle® units have been supplied to perform

- + the **Overhead Condensing** of the heavier hydrocarbons coming out from the Feed Gas Inlet Separator and
- + the **Gas After-cooling** ahead the following compression job before product is entered the **Gas Amine Treating** unit