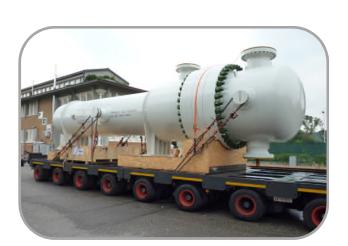

PRELUDE will be towed offshore NW Australian coast and will produce 4 MT/y of LNG, 1.4 MT/y of Condensate and 0.4 MT/y of LPG

(up) 1 of the 4 EMbaffle® units for Overhead Condensing (down) 1 of the 2 EMbaffle® units for the Gas Compression after-cooling

Six EMbaffle® units have been supplied to perform

- + the **Overhead Condensing** of the heavier hydrocarbons coming out from the Feed Gas Inlet Separator and
- + the **Gas After-cooling** ahead the following compression job before product is entered the **Gas Amine Treating** unit