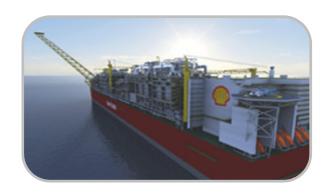

## **EMbaffle and Prelude**

EMbaffle is proud to have been specified by the SHELL & TECHNIP Consortium as major supplier for the Heat Exchanger equipment of the critical "Feed Gas Receiving" module on board PRELUDE FLNG Facility

PRELUDE will be towed offshore NW Australian coast and will produce 4 MT/y of LNG, 1.4 MT/y of Condensate and 0.4 MT/y of LPG

(up) 1 of the 4 EMbaffle® units for Overhead Condensing (down) 1 of the 2 EMbaffle® units for the Gas Compression after-cooling