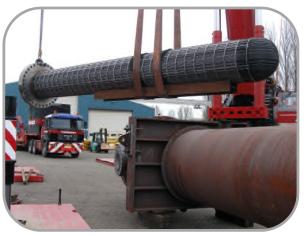

PRELUDE will be towed offshore NW Australian coast and will produce 4 MT/y of LNG, 1.4 MT/y of Condensate and 0.4 MT/y of LPG

(up) 1 of the 4 EMbaffle® units for Overhead Condensing (down) 1 of the 2 EMbaffle® units for the Gas Compression after-cooling

Six EMbaffle® units have been supplied to perform

- + the **Overhead Condensing** of the heavier hydrocarbons coming out from the Feed Gas Inlet Separator and
- + the **Gas After-cooling** ahead the following compression job before product is entered the **Gas Amine Treating** unit